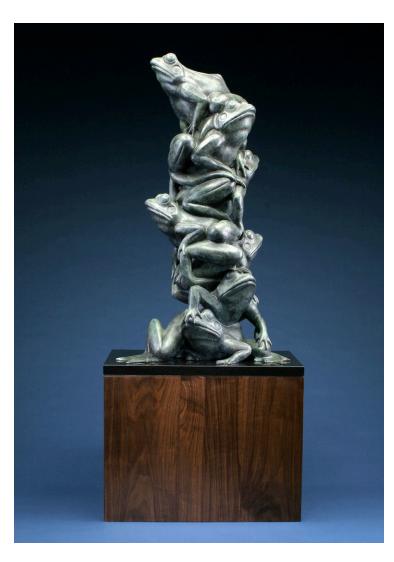

*Stacked Frogs*, bronze on burled walnut and black granite base, 40 x 25 x 16 in ..... \$28,500

Beetle Vase, bronze, 15 x 6 x 6 in ..... \$2,400

*Ginkgo Leaves*, bronze, 14 x 18 x 9 in ..... \$4,500