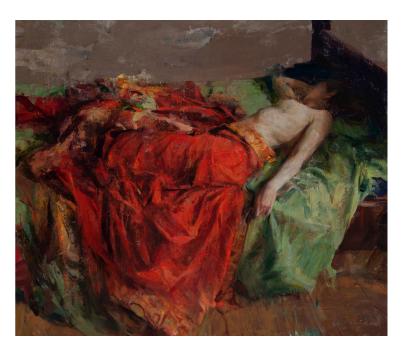

### Quang Ho

Working mostly in oils, and occasionally watercolors and pastels, Ho's subject matter ranges from still lifes, landscapes, interiors, and dancers to figurative. He is a much sought after teacher for workshops and lectures internationally. He has won the top prize for the National Oil Painter of America's Masters category several times, as well as being awarded the 2018 Member's Choice and People's Choice awards.

After the Storm, oil on linen, 30 x 30 in ..... \$18,000