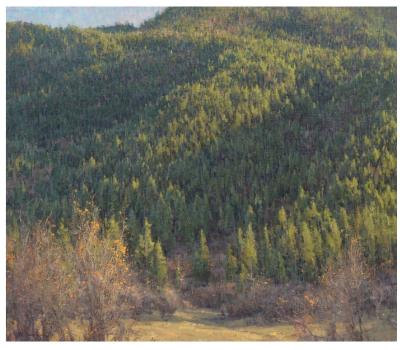

Conifer Hillside, oil on linen, 36 x 42 in ..... \$43,000

*Pony, Montana*, oil on linen, 30 x 40 in ..... \$35,000