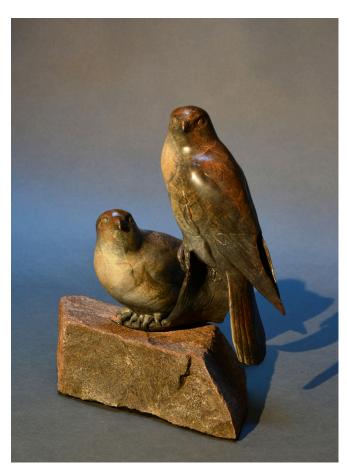

# Tony Angell

*Night Vigil*, bronze on basalt base 6.5 x 9 x 12 in ..... \$3,800

On Watch, bronze on basalt base One of a kind 13.5 x 8 x 12 in ..... \$6,000

On the Hunt, bronze on basalt base  $7 \times 7 \times 7$  in ..... \$2,200

Sky Search, bronze on granite One of a kind 12 x 8.5 x 7 in ..... \$5,400