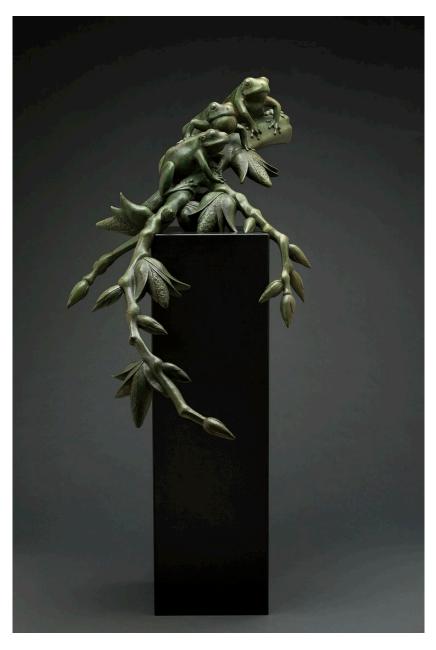

*Stacked Frogs*, bronze on burled walnut and black granite base, 40 x 25 x 16 in ..... \$28,500

Beetle Vase, bronze, 15 x 6 x 6 in ..... \$2,400

*Ginkgo Leaves*, bronze, 14 x 18 x 9 in ..... \$4,500