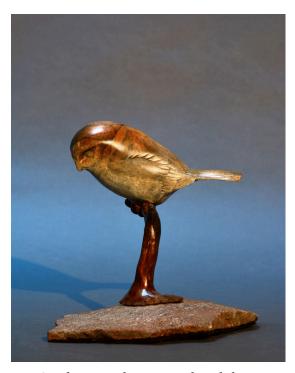

#### Tony Angell

Angell's sculptural works have been acquired and placed in both private and museum collections nationally and internationally, among them the Seattle Art Museum and the Gilcrease Museum in Tulsa, OK. He is an award-winning artist and has written and illustrated 13 books related to natural history.

A Presence, bronze on basalt base One of a kind 16 x 8 x 9 in ..... \$6,000

In Display, bronze on granite One of a kind 10.5 x 10 x 14 in ..... \$6,200

*At Rest*, bronze on basalt base One of a kind 7 x 12.5 x 8.75 in ..... \$5,800

*Inquisitive Owl*, bronze on basalt base 9.75 x 6 x 7.5 in ..... \$3,800

# Tony Angell

*Night Vigil*, bronze on basalt base 6.5 x 9 x 12 in ..... \$3,800

On Watch, bronze on basalt base One of a kind 13.5 x 8 x 12 in ..... \$6,000

On the Hunt, bronze on basalt base  $7 \times 7 \times 7$  in ..... \$2,200

Sky Search, bronze on granite One of a kind 12 x 8.5 x 7 in ..... \$5,400