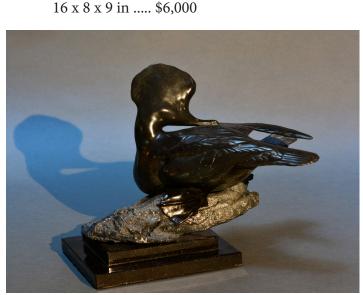

#### Tony Angell

Angell's sculptural works have been acquired and placed in both private and museum collections nationally and internationally, among them the Seattle Art Museum and the Gilcrease Museum in Tulsa, OK. He is an award-winning artist and has written and illustrated 13 books related to natural history.

A Presence, bronze on basalt base One of a kind 16 x 8 x 9 in ..... \$6,000

In Display, bronze on granite One of a kind 10.5 x 10 x 14 in ..... \$6,200

*At Rest*, bronze on basalt base One of a kind 7 x 12.5 x 8.75 in ..... \$5,800