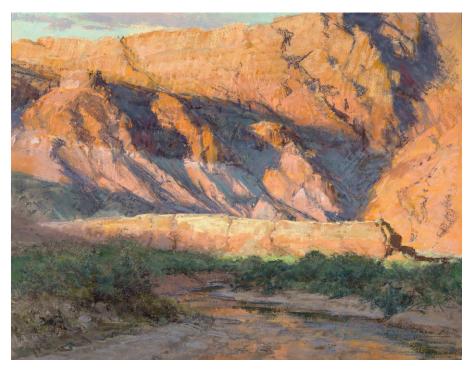

# Clyde Aspevig

Known for his loose, realistic depictions of the vast, open landscapes of Wyoming and Montana, Aspevig's works are highly sought after by world-class collectors. His numerous awards include the Masters of the American West Purchase Award, Artists' Choice Award, and John J. Geraghty Award at the Autry Museum's *Masters* and the Prix de West Purchase Award at the National Cowboy & Western Heritage Museum's *Prix de West*.

Conifer Hillside, oil on linen, 36 x 42 in ..... \$43,000

*Pony, Montana*, oil on linen, 30 x 40 in ..... \$35,000

# Clyde Aspevig

Big Creek Montana, oil on linen, 16 x 20 in ..... \$10,500

*The Arid West*, oil on linen, 36 x 42 in ..... \$43,000

*Willow Pond*, oil on linen, 18 x 24 in ..... \$14,000