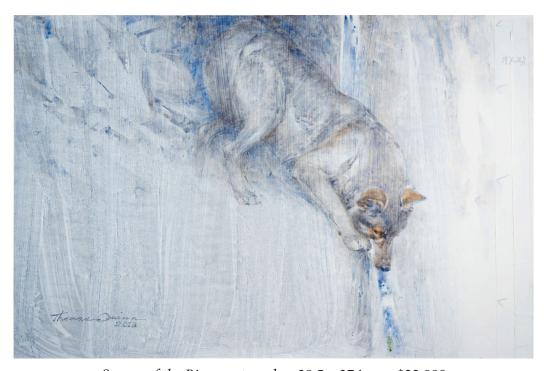

Source of the River, watercolor, 29.5 x 37 in ..... \$22,000

Sepia Afternoon, watercolor, 26 x 33 in ..... \$8,300