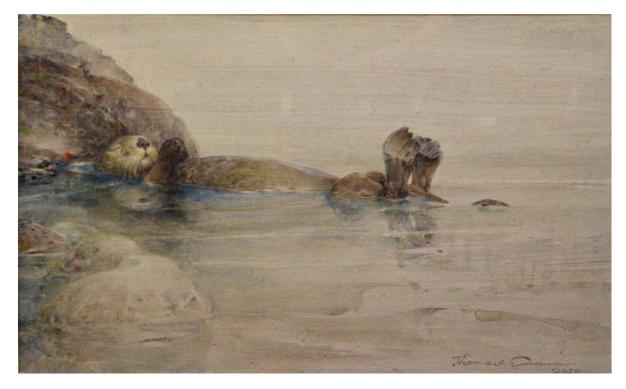

# Thomas Quinn

Appearance of Cougars, watercolor, 30.25 x 39.5 in ..... \$14,500

*Sleeping Sea Otter*, watercolor, 36.25 x 27.375 in ..... \$13,500