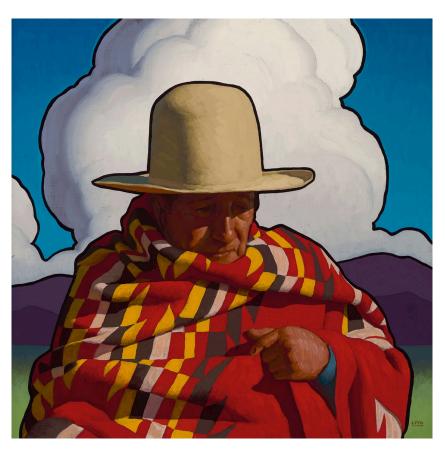

#### Logan Maxwell Hagege

Hagege is known for his combination of techniques, focusing on contemporary Native Americans living in the Southwest, modern landscapes, bucking broncs, and other American relics. His work is featured in numerous museum collections, and his recent awards include the Patrons' Choice, Gene Autry Memorial, Thomas Moran Memorial, and Spirit of the West awards at the Autry Museum's *Masters* in L.A.

*The Same Trail*, oil on linen, 16 x 20 in ..... \$11,500

A Marbled Canyon, oil on linen, 16 x 26 in ..... \$14,000

# Logan Maxwell Hagege

*The Unknown*, oil on linen, 16 x 12 in ..... \$7,500

*A Friend of the West*, oil on linen, 9 x 12 in ..... \$4,500

Dancing Light, oil on linen, 16 x 16 in ..... \$11,000