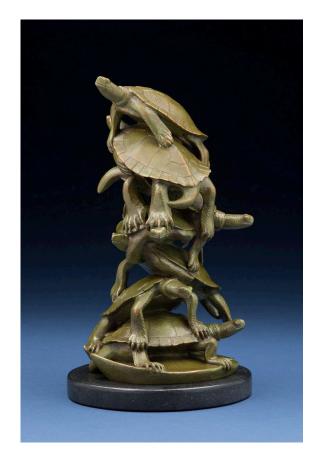

## Tony Hochstetler

*Tree Frogs on Cottonwood*, bronze with black granite pedestal,  $56 \times 25 \times 42$  in ..... \$24,000

Stacked Turtles, bronze, 12 x 7 x 7 in ..... \$4,500

Bean Pods, bronze, 25 x 17 x 7 in .... \$6,900