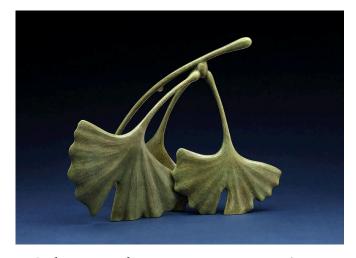

*Stacked Frogs*, bronze on burled walnut and black granite base, 40 x 25 x 16 in ..... \$28,500

Beetle Vase, bronze, 15 x 6 x 6 in ..... \$2,400

*Ginkgo Leaves*, bronze, 14 x 18 x 9 in ..... \$4,500