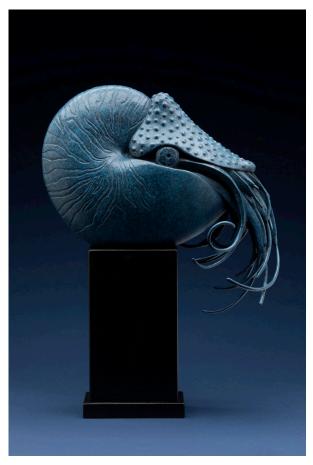

## Tony Hochstetler

*Hanging Fruit Bat*, bronze, 27 x 12 x 7 in ..... \$6,000

*Nautilus*, bronze, 26 x 18 x 10.5 in ..... \$8,100

*Leafy Sea Dragon*, bronze, 23 x 14 x 9.5 in ..... \$6,000