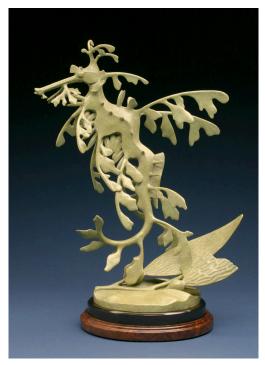

## Tony Hochstetler

*Hanging Fruit Bat*, bronze, 27 x 12 x 7 in ..... \$6,000

*Nautilus*, bronze, 26 x 18 x 10.5 in ..... \$8,100

*Leafy Sea Dragon*, bronze, 23 x 14 x 9.5 in ..... \$6,000