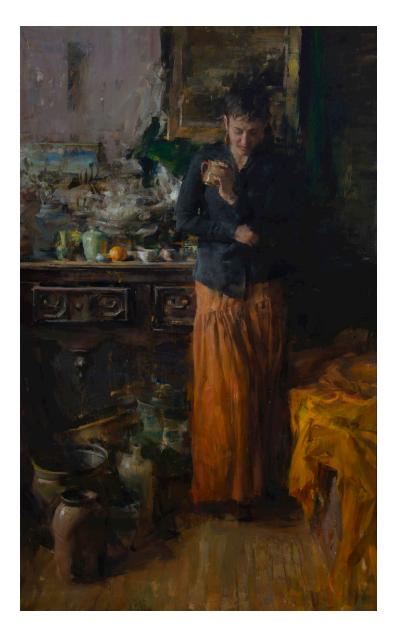

the Autry Museum's *Masters* in L.A.





*The Same Trail*, oil on linen, 16 x 20 in ..... \$11,500



A Marbled Canyon, oil on linen, 16 x 26 in ..... \$14,000

# Logan Maxwell Hagege



*The Unknown*, oil on linen, 16 x 12 in ..... \$7,500



*A Friend of the West*, oil on linen, 9 x 12 in ..... \$4,500



Dancing Light, oil on linen, 16 x 16 in ..... \$11,000

### Quang Ho

Working mostly in oils, and occasionally watercolors and pastels, Ho's subject matter ranges from still lifes, landscapes, interiors, and dancers to figurative. He is a much sought after teacher for workshops and lectures internationally. He has won the top prize for the National Oil Painter of America's Masters category several times, as well as being awarded the 2018 Member's Choice and People's Choice awards.









After the Storm, oil on linen, 30 x 30 in ..... \$18,000

### Quang Ho



By Autumn Stream, oil on linen, 17 x 12 in ..... \$5,400



*The Scarlet Paisley Shawl*, oil on linen, 32 x 36 in ..... \$17,500



Forest Light, oil on linen, 17 x 12 in ..... \$5,400



Behind the Scene at Luca, oil on panel, 20 x 20 in ..... \$8,700

#### Tony Hochstetler

Hochstetler is a sculptor of animals, more particularly a sculptor of reptiles, amphibians, insects, birds, and marine life. He is a member of, and has won various awards from the Society of Animal Artists and the National Sculpture Society. Most recently, his work has been exhibited at the Gilcrease Museum, the National Museum of Wildlife Art, and with the National Sculpture Society.





*Stacked Frogs*, bronze on burled walnut and black