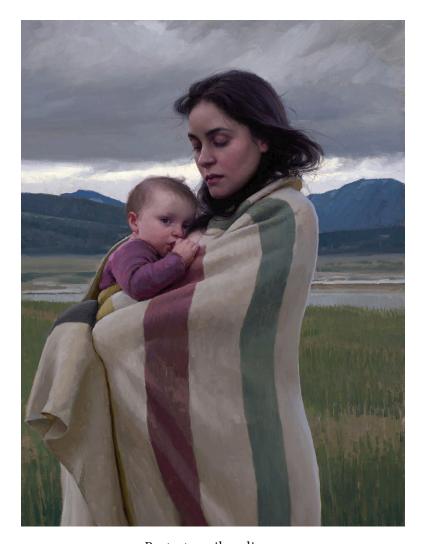

# Jeremy Lipking

Sierra Sagebrush, oil on linen, 12 x 16 in ..... \$12,500

Evening Light, oil on linen, 10 x 8 in ..... \$7,500

*Brittany*, oil on linen, 10 x 8 in ..... \$7,500