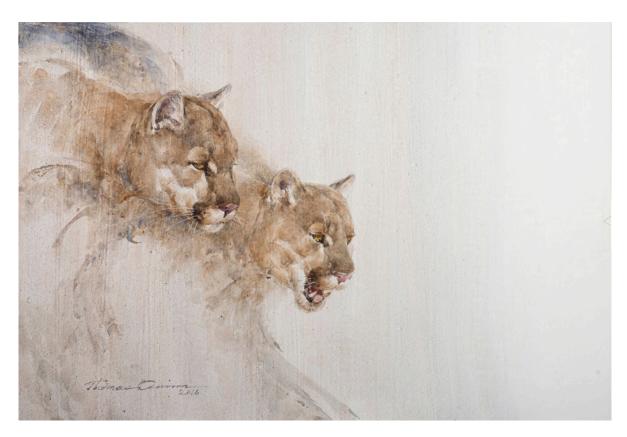

# Thomas Quinn

Appearance of Cougars, watercolor, 30.25 x 39.5 in ..... \$14,500

*Sleeping Sea Otter*, watercolor, 36.25 x 27.375 in ..... \$13,500