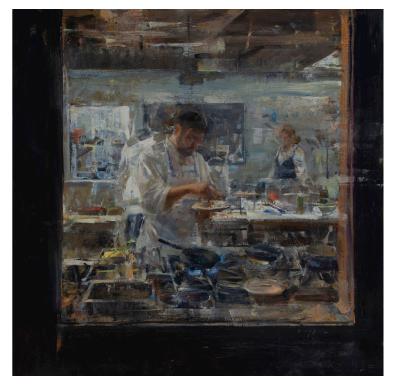

### Quang Ho

Working mostly in oils, and occasionally watercolors and pastels, Ho's subject matter ranges from still lifes, landscapes, interiors, and dancers to figurative. He is a much sought after teacher for workshops and lectures internationally. He has won the top prize for the National Oil Painter of America's Masters category several times, as well as being awarded the 2018 Member's Choice and People's Choice awards.

### Quang Ho

By Autumn Stream, oil on linen, 17 x 12 in ..... \$5,400

*The Scarlet Paisley Shawl*, oil on linen, 32 x 36 in ..... \$17,500

Forest Light, oil on linen, 17 x 12 in ..... \$5,400

Behind the Scene at Luca, oil on panel, 20 x 20 in ..... \$8,700