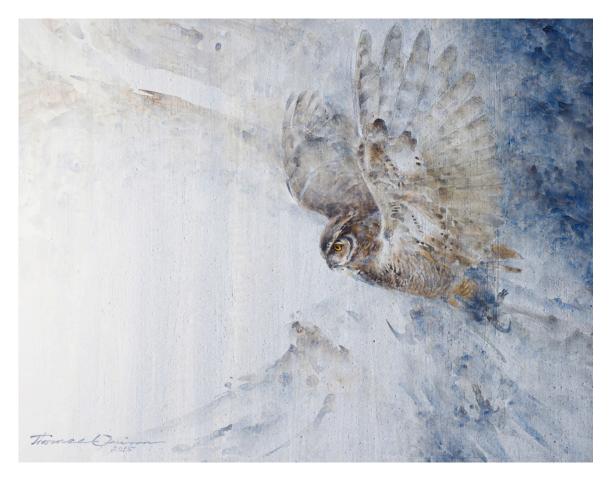

#### Thomas Quinn

Quinn's paintings have been shown in numerous exhibitions, including shows held at the Field Museum in Chicago, the California Academy of Sciences in San Francisco, and the New York Museum of Natural History. Quinn has also been a regular participant and Gold Medal winner for watercolor at the *Prix de West* at the National Cowboy & Western Heritage Museum in Oklahoma City.

Source of the River, watercolor, 29.5 x 37 in ..... \$22,000

Sepia Afternoon, watercolor, 26 x 33 in ..... \$8,300