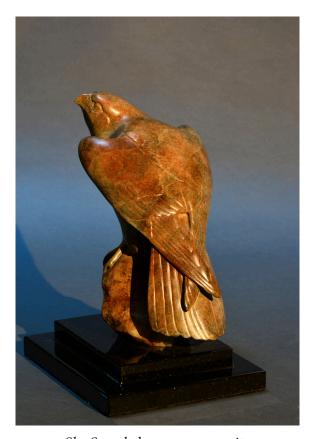

#### Tony Angell

Angell's sculptural works have been acquired and placed in both private and museum collections nationally and internationally, among them the Seattle Art Museum and the Gilcrease Museum in Tulsa, OK. He is an award-winning artist and has written and illustrated 13 books related to natural history.

A Presence, bronze on basalt base One of a kind 16 x 8 x 9 in ..... \$6,000

In Display, bronze on granite One of a kind 10.5 x 10 x 14 in ..... \$6,200

*At Rest*, bronze on basalt base One of a kind 7 x 12.5 x 8.75 in ..... \$5,800

*Inquisitive Owl*, bronze on basalt base 9.75 x 6 x 7.5 in ..... \$3,800

# Tony Angell

*Night Vigil*, bronze on basalt base 6.5 x 9 x 12 in ..... \$3,800

On Watch, bronze on basalt base One of a kind 13.5 x 8 x 12 in ..... \$6,000

On the Hunt, bronze on basalt base  $7 \times 7 \times 7$  in ..... \$2,200

Sky Search, bronze on granite One of a kind 12 x 8.5 x 7 in ..... \$5,400