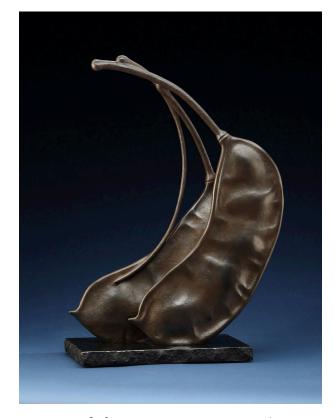

## Tony Hochstetler

*Tree Frogs on Cottonwood*, bronze with black granite pedestal,  $56 \times 25 \times 42$  in ..... \$24,000

Stacked Turtles, bronze, 12 x 7 x 7 in ..... \$4,500

Bean Pods, bronze, 25 x 17 x 7 in .... \$6,900