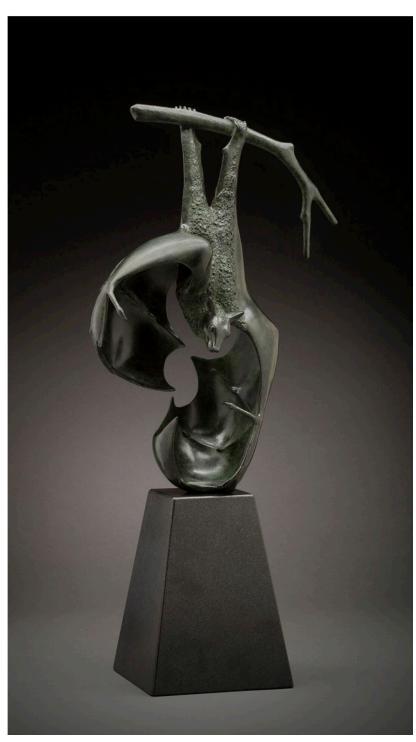

## Tony Hochstetler

*Hanging Fruit Bat*, bronze, 27 x 12 x 7 in ..... \$6,000

*Nautilus*, bronze, 26 x 18 x 10.5 in ..... \$8,100

*Leafy Sea Dragon*, bronze, 23 x 14 x 9.5 in ..... \$6,000