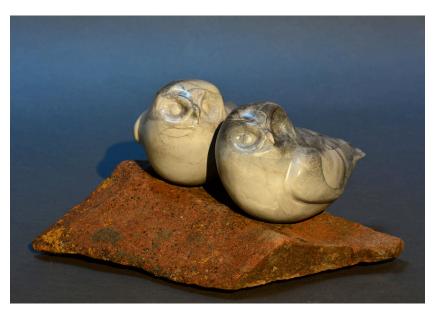

# Tony Angell

*Night Vigil*, bronze on basalt base 6.5 x 9 x 12 in ..... \$3,800

On Watch, bronze on basalt base One of a kind 13.5 x 8 x 12 in ..... \$6,000

On the Hunt, bronze on basalt base  $7 \times 7 \times 7$  in ..... \$2,200