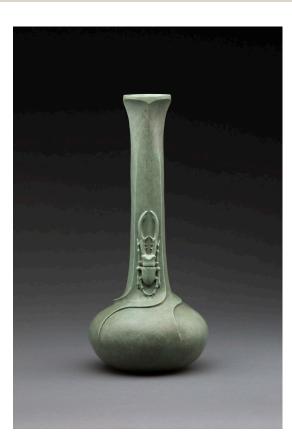

*Stacked Frogs*, bronze on burled walnut and black granite base, 40 x 25 x 16 in ..... \$28,500

Beetle Vase, bronze, 15 x 6 x 6 in ..... \$2,400

*Ginkgo Leaves*, bronze, 14 x 18 x 9 in ..... \$4,500