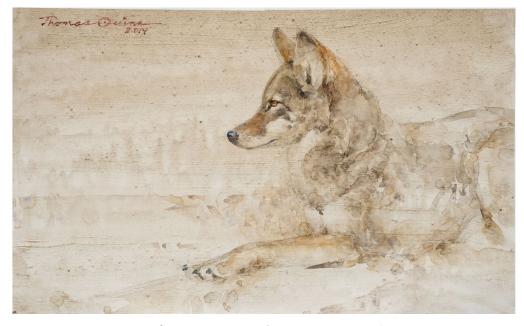

# Thomas Quinn

Appearance of Cougars, watercolor, 30.25 x 39.5 in ..... \$14,500

*Sleeping Sea Otter*, watercolor, 36.25 x 27.375 in ..... \$13,500